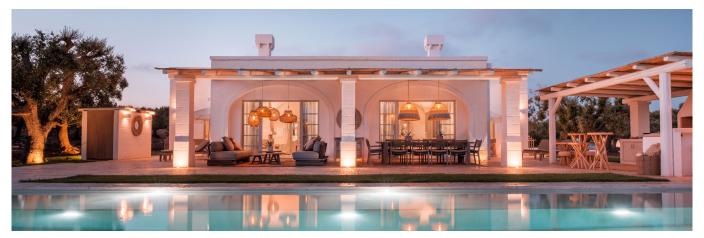

| Season 2025 (for 6 Persons) |                              | Prices 2025     |
|-----------------------------|------------------------------|-----------------|
| Low season                  | January, February, March     | 950 per day     |
| Mid season                  | April, May, June             | 1,150.– per day |
| High season                 | July, August, September      | 1,450 per day   |
| Mid season                  | October                      | 1,150.– per day |
| Low season                  | November, December           | 950 per day     |
| High season                 | Christmas 23.12.25 – 2.01.26 | 1,450 per day   |

+ 450.- final cleaning per stay. All prices in Euro incl. taxes and fees. Minimum stay 4 nights. Maximum occupancy 6 persons. Check-In 16.00, Check-Out 10.00.